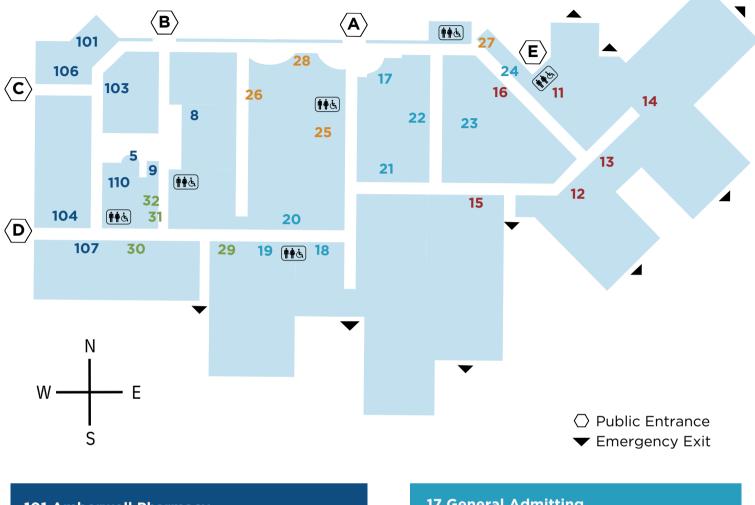

## AMBERWELL ATCHISON PATIENT MAP

800 Raven Hill Drive, Atchison, KS 66002

101 Amberwell Pharmacy
103 Mosaic Lifecare
104 Occupational Health Services
5 Primary Care Reception
106 University of Kansas Health System
107 Orthopedic/Surgical Care Clinic
8 Acute Care Reception
9 Clinic Financial Counselor
110 Visiting Providers Clinic

17 General Admitting
18 Patient Records/HIM
19 Physical Therapy
20 Cardiac Rehab
21 Cardiopulmonary
22 Laboratory Services
22 Lab/Radiology Reception
23 Radiology Services

**24 Infusion Services** 

11 ER 12 OB/Surgery Waiting 13 OB Patient Rooms 14 Inpatient Rooms 15 Surgery 16 Inpatient Pharmacy

29 Administration 30 Admin. Conf. Room 31 Clinic Conf. Room A 32 Clinic Conf. Room B 25 Cafeteria 26 Courtyard 27 Chapel 28 Gift Shop